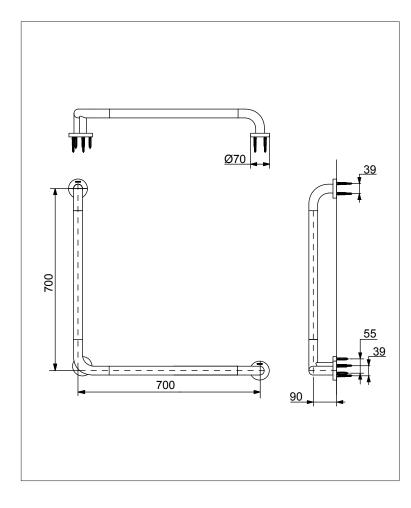

# **S**pecifications

| Material | : Stainless Steel + Resin    |
|----------|------------------------------|
| Size     | : 700x700x90 mm.,<br>Ø 34 mm |

#### ● GT114CL9

L Shape Handrail with Installation Bolt

White

Please consult a TOTO representative for details

TOTO (THAILAND) CO.,LTD Bangkok Office : G Tower Grand Rama 9,12th Floor, South Wing, 9 Rama IX Road,Huaykwang Sub-district,Huaykwang District, Bangkok. 10310 Thailand Tel : +(66)2-117-9520(AUTO) Fax : +(66)2-117-9527 th.toto.com