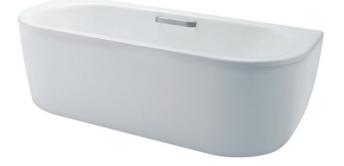

## Enameled Cast Iron Bathtub

- D shape simple design
- New skirt are more perfectly harmony with the bathtub.
- Super smooth leaves no space for dirt to stay.
- Anti-slip bathtub bottom.