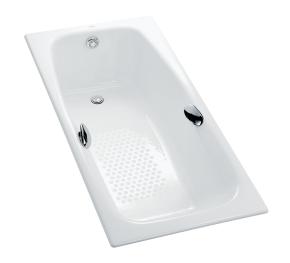

#### **BATHTUBS**

**ENAMELED CAST IRON** Non-Apron Bathtub

### **B**eatures

- Elegant, graceful design gives a comfortable experience
- Cast iron construction provides years of durability
- Slip-resistance surface
- Delicated handgrip on both sides (FBY1700HP)