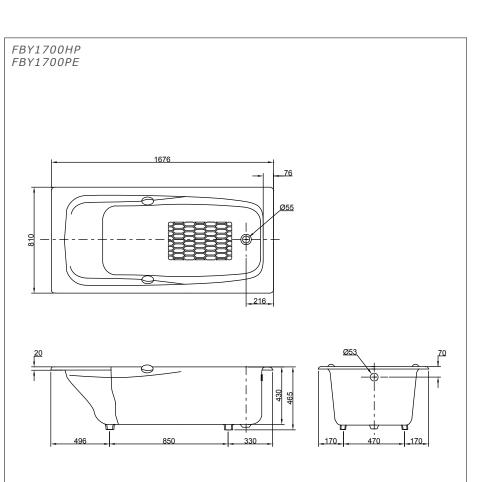

#### FBY1700HP **FBY1700PE**

# Specifications

Size : 1676W x 810D x 465H mm

Material : Enameled Cast Iron

: 235L Actual

Capacity