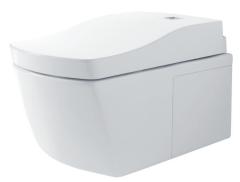

## **CWT994P**

## **@**eatures

- Integrated appearance of luxury, stylish, elegant
- TORNADO FLUSH for powerful flushing effect with less amount of water
- Integrated WASHLET features front and rear warm water washing
- EWATER+ spreads out and keeps clean toilet bowl and nozzle by preventing bacteria with sanitizing effect
- Automatic operation : Lid opens, closes and toilet flushes when sensor is activated
- Auto soft light function usable for night time usage

# Parts description

WASHLET included

• CW994P

Water Closet Bowl (P-Trap) (Rough-in 220)

TCF994WA
WASHLET Unit