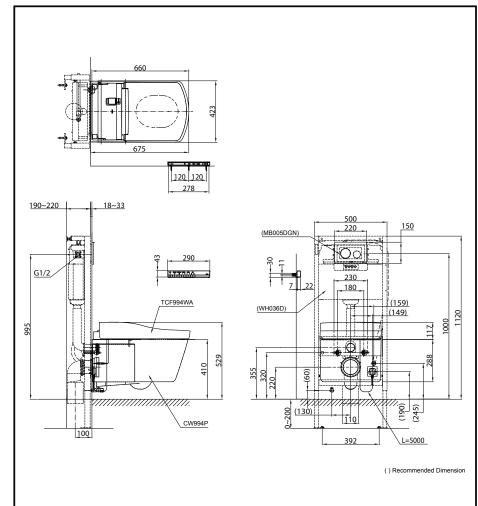

# **S**pecifications

Flush System : TORNADO FLUSH Water Use : 4.5L / 3L

Rough-in : H=220 mm Water Pressure : 0.05MPa~0.75MPa Power Rating : 220~240V , 50/60Hz

: 1.0m

839~849W

Length of

Power Cord

Size : 423W x 675D x 460H mm

# Parts description

WASHLET included

• CW994P

Water Closet Bowl (P-Trap) (Rough-in 220)

TCF994WA
WASHLET Unit

#### Optional Parts

- O WH036D Concealed Cistern w/Frame
- O MB005DGN Flush Panel

White (CEFIONTECT)

Please consult a TOTO representative for details