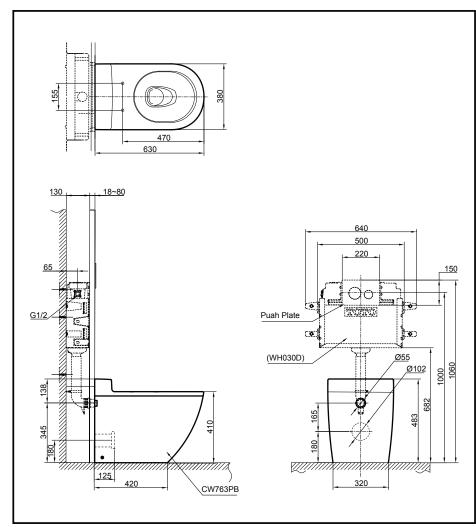

# Specifications 5 4 1

: TORNADO Flush System : 4.5L / 3L Water Use Rough-in : H=180 mm : D-Shape Bowl Shape

Water Pressure : 0.05Mpa~0.75Mpa

: 380W x 630D x 483H mm Size

# Parts description

Fittings are included. Seat & Cover are not included

**CWT763P** 

D-Shape Wall Faced Closet Bowl (P-Trap) (Rough-in 180)

#### Optional Parts

- O WH030D Concealed Cistern w/o Frame
- O Push Plate

\*without Concealed Tank WH172ANF & Push Plate

White

Please consult a TOTO representative for