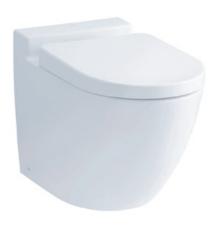

## **CWT763P**

## eatures

- Elegant styling exclusively for Basic + design suite
- TORNADO flushing for powerful flushing effect with less amount of
- CEFIONTECT technology: super smooth, ion barrier glazing for a clean toilet bowl
- Dual flush system
- WATER SAVING
- Softclose Seat & Cover

# Parts description

Fittings are included. Seat & Cover are not included

**CWT763P** 

D-Shape Wall Faced Closet Bowl (P-Trap) (Rough-in 180)