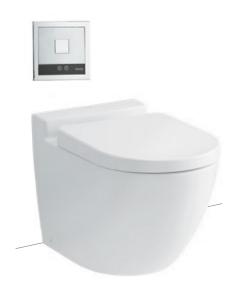

# Wall Faced Toilet (for Flush Valve)

#### CWT763FVB

Flush System : TORNADO (4.8L)
Rough-in : 220 mm (S-Trap)

Bowl Shape : D-Shape

Size : 380W x 630D x 483H mm

# Parts description

**CWT763** 

Wall Faced Toilet for Flush Valve

• TC384CVK Soft close Seat & Cover

\*without Toilet Flush Valve : DCE602UE

White

Please consult a TOTO representative for details