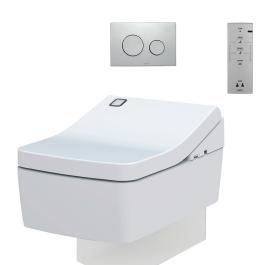

### TOILETS

Renesse Wall Hung Toilet with WASHLETTM

#### **CWT512PW**

# **F**eatures

- Stylish design for Renesse Suite
- TORNADO Flushing for powerful flushing effect with less amount of water
- Dual flush system
- Auto lid opening and closing function
- WASHLET<sup>TM</sup> fully equipped with comfortable rear, front, oscillating cleansing functions
- EWATER+ spreads out and keeps clean toilet bowl and nozzle by preventing bacteria with sanitizing effect

#### Parts description

- CW512YR
- Toilet bowl
- TCF403EA
- Seat&Cover WASHLET™
- 9AE0017 Plastic Cover

\*Without Concealed Tank WH172A & Push Plate

Golors White

Please consult a TOTO representative for details