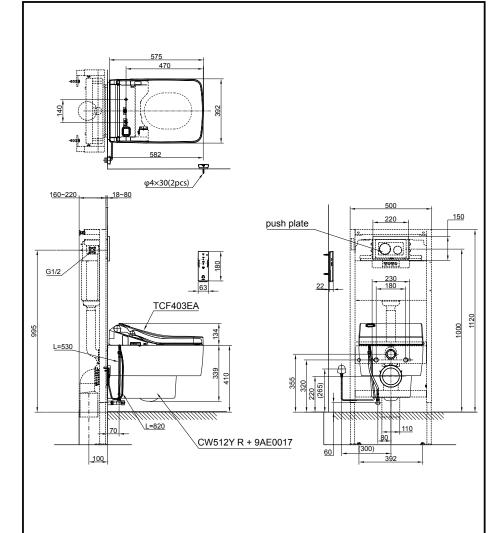

## **S**pecifications

| Flush System   | : TORNADO               |   |
|----------------|-------------------------|---|
| Water Use      | : 4.5L / 3L             |   |
| Rough-in       | : H=220 mm (P-Trap)     |   |
| Bowl Shape     | : Square Elongated      |   |
| Water Pressure | : 0.05MPa~0.75MPa       |   |
| Power Rating   | : 220~240V , 50/60Hz    |   |
| Size           | : 392W x 575D x 473H mr | п |

#### Parts description

- CW512YR
- Toilet bowl
- TCF403EA
- Seat&Cover WASHLET™
- 9AE0017 Plastic Cover

\*Without Concealed Tank WH172A & Push Plate

Golors White

Please consult a TOTO representative for details