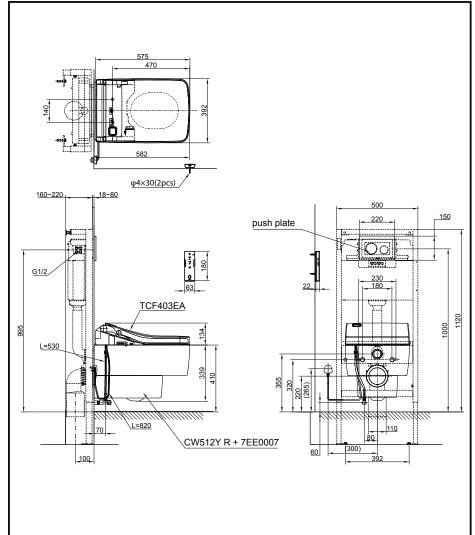

# Specifications 5 4 1

: TORNADO Flush System : 4.5L / 3L Water Use

: H = 220 mm (P-Trap)Rough-in Bowl Shape : Square Elongated Water Pressure : 0.05MPa~0.75MPa Power Rating : 220~240V, 50/60Hz : 392W x 575D x 473H mm Size

# Parts description

- CW512YR
  - Toilet bowl TCF403EA
- Seat&Cover WASHLET™
- 7EE0007 Metal Cover

\*Without Concealed Tank WH172A & Push Plate

White

Please consult a TOTO representative for