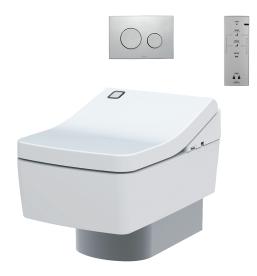

### **TOILETS**

Renesse Wall Hung Toilet

### CWT512MW

# eatures

- Stylish design for Renesse Suite
- TORNADO Flushing for powerful flushing effect with less amount of water
- Dual flush system
- Auto lid opening and closing function
- WASHLET™ fully equipped with comfortable rear, front, oscillating cleansing functions
- EWATER+ spreads out and keeps clean toilet bowl and nozzle by preventing bacteria with sanitizing effect

# Parts description

- CW512YR
  - Toilet bowl TCF403EA
- Seat&Cover WASHLET™
- 7EE0007 Metal Cover

\*Without Concealed Tank WH172A & Push Plate

White

Please consult a TOTO representative for