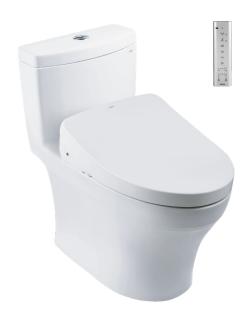

#### **TOILETS**

### WASHLET™ +

#### CW889UW8

## **P**eatures

- Modern & luxury design
- Stain Resistant, Easy-to-clean Surface with CEFIONTECT Technology
- TORNADO FLUSH System, WATER SAVING (4.5L/3L)
- EWATER+ spreads out and keeps clean toilet bowl and nozzle by preventing bacterial with sanitizing effect
- AUTO OPEN/CLOSE LID
- Maximized comfort function with new wide front and pulsating cleansing
- Fully equipped with comfortable rear, front and oscillating cleansing functions
- Build-in with Motion Sensor Microwave technology
- Infrared Sensor for remote control capabilities
- Adjustable WARM AIR DRYING
- HEATED SEAT with temperature control
- Auto powerful DEODORIZER activates after every usage