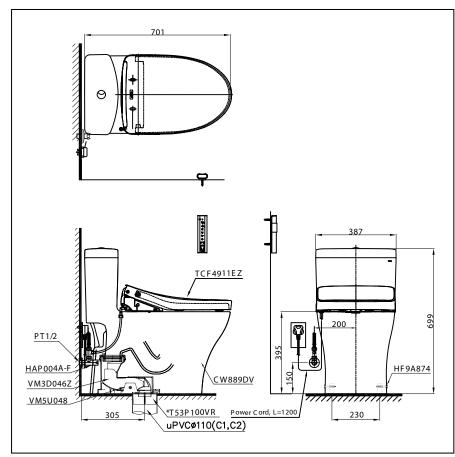

# **S**pecifications

Flush System : TORNADO

Water Use : 4.5/3 (L)

Bowl Shape : Elongated

Rough-in : 305 (mm)

Water Pressure : 0.05Mpa~0.75Mpa

Seat & Cover : TCF4911EZ

WASHLET™ and Auto Flush System

Power Rating : 220~240V , 50/60Hz ,

830~839 W

White

Please consult a TOTO representative for details

TOTO (THAILAND) CO.,LTD