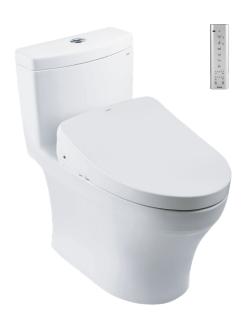

# CW889UW6

# **F**eatures

- Modern & luxury design
- Stain Resistant, Easy-to-clean Surface with CEFIONTECT Technology
- TORNADO FLUSH System, WATER SAVING (4.5L/3L)
- EWATER+ spreads out and keeps clean toilet bowl and nozzle by preventing bacterial with sanitizing effect
- AUTO OPEN/CLOSE LID
- Maximized comfort function with new wide front and pulsating cleansing
- Fully equipped with comfortable rear, front and oscillating cleansing functions
- Build-in with Motion Sensor Microwave technology
- Infrared Sensor for remote control capabilities
- Adjustable WARM AIR DRYING
- HEATED SEAT with temperature control
- Auto powerful DEODORIZER activates after

White

*Please consult a TOTO representative for details* 

TOTO (THAILAND) CO., LTD

Bangkok Office : G Tower Grand Rama 9,12th Floor, South Wing, 9 Rama IX Road,Huaykwang Sub-district,Huaykwang District, Bangkok. 10310 Thailand Tel : +(66)2-117-9520(AUTO) Fax : +(66)2-117-9527 th.toto.com