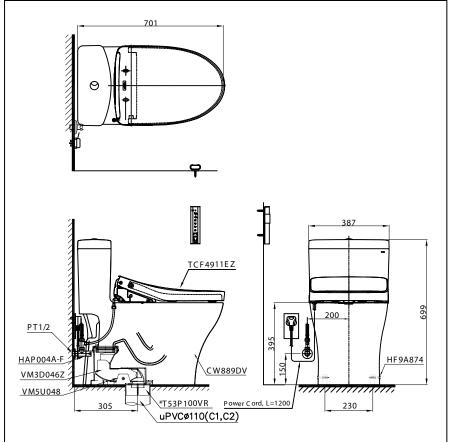

## **S**pecifications

|                |   | TODNADO            |
|----------------|---|--------------------|
| Flush System   | - | TORNADO            |
| Water Use      | ; | 4.5/3 (L)          |
| Bowl Shape     | ; | Elongated          |
| Rough-in       | : | 305 (mm)           |
| Water Pressure | : | 0.05Mpa~0.75Mpa    |
| Seat & Cover   | : | TCF4911EZ          |
| Power Rating   | : | 220~240V, 50/60Hz, |
|                |   | 830~839 W          |