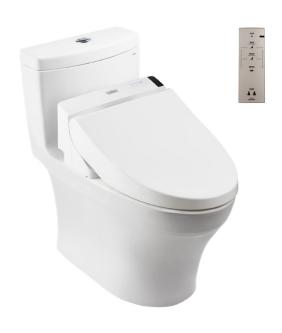

## **WASHLET™**

## CW889UW5

## **E**eatures

- Modern & luxury design
- Stain Resistant, Easy-to-clean Surface with CEFIONTECT Technology
- TORNADO FLUSH System, WATER SAVING (4.5/3L)
- Fully equipped with comfortable rear, and front cleansing functions
- Adjustable WARM AIR DRYING
- HEATED SEAT with temperature control
- Auto powerful DEODORIZER activates after every usage

## **S**pecifications

Flush System : TORNADO

Water Use : 4.5 / 3 L

Bowl Shape : Elongated

Rough-in : 305 (mm)

Water Pressure : 0.05Mpa~0.75Mpa

Seat & Cover : TCF6531Z

Power Rating : 220~240V , 50/60Hz ,

264~309 W

White

Please consult a TOTO representative for details