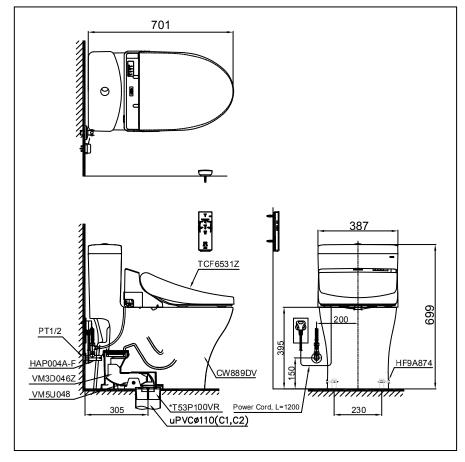

## **S**pecifications

Flush System : TORNADO

Water Use : 4.5 / 3 L

Bowl Shape : Elongated

Rough-in : 305 (mm)

Water Pressure : 0.05Mpa~0.75Mpa

Seat & Cover : TCF6531Z

Power Rating : 220~240V , 50/60Hz ,

264~309 W

White

Please consult a TOTO representative for details