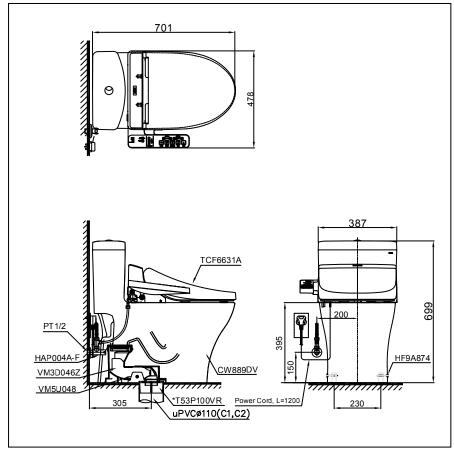

#### **S**pecifications

| Flush System   | : | TORNADO            |
|----------------|---|--------------------|
| Water Use      | : | 4.5 / 3 L          |
| Bowl Shape     | : | Elongated          |
| Rough-in       | : | 305 (mm)           |
| Water Pressure | : | 0.05Mpa~0.75Mpa    |
| Seat & Cover   | : | TCF6631A           |
| Power Rating   | : | 220~240V, 50/60Hz, |
|                |   | 262~307 W          |