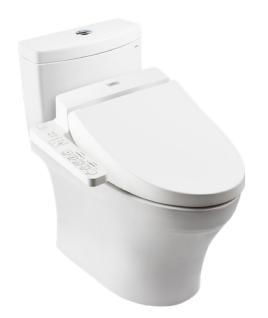

# CW889UW4

# **F**eatures

- Modern & luxury design
- Stain Resistant, Easy-to-clean Surface with CEFIONTECT Technology
- TORNADO FLUSH System, WATER SAVING (4.5L/3L)
- HEATED SEAT soft-closing with temperature control
- Adjustable WARM AIR DRYING
- Adjustable 2 cleanse functions (rear and front cleanse)
- Adjustable cleansing position
- Adjustable water temperature
- Auto powerful DEODORIZER activates after every usage

with CEFIONTECT

| Colors |  |  |  |
|--------|--|--|--|
| White  |  |  |  |

*Please consult a TOTO representative for details* 

TOTO (THAILAND) CO.,LTD

Bangkok Office : G Tower Grand Rama 9,12th Floor, South Wing, 9 Rama IX Road,Huaykwang Sub-district,Huaykwang District, Bangkok. 10310 Thailand Tel : +(66)2-117-9520(AUTO) Fax : +(66)2-117-9527 th.toto.com