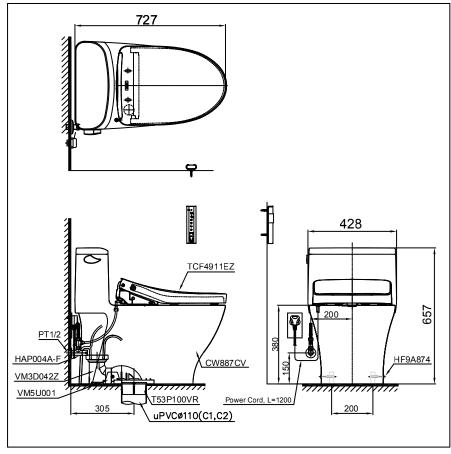

# **S**pecifications

Flush System : TORNADO Siphon-Jet

Water Use : 4.8 (L)
Bowl Shape : Elongated
Rough-in : 305 (mm)
Water Pressure : 0.05Mpa~0.75Mpa
Seat & Cover : TCF4911EZ

WASHLET™ and Auto Flush System

Power Rating : 220~240V , 50/60Hz ,

830~839 W

White

Please consult a TOTO representative for details

TOTO (THAILAND) CO.,LTD