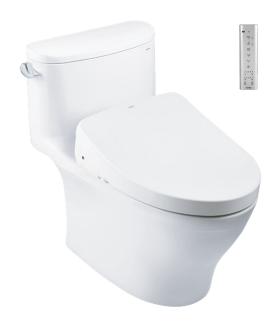

#### **CW887UW8**

## **F**eatures

- Modern & luxury design
- Stain Resistant, Easy-to-clean Surface with CEFIONTECT Technology
- TORNADO FLUSH System, WATER SAVING (4.8 L)
- EWATER+ spreads out and keeps clean toilet bowl and nozzle by preventing bacterial with sanitizing effect
- AUTO OPEN/CLOSE LID
- Maximized comfort function with new wide front and pulsating cleansing
- Fully equipped with comfortable rear, front and oscillating cleansing functions
- Build-in with Motion Sensor Microwave technology
- Infrared Sensor for remote control capabilities
- Adjustable WARM AIR DRYING
- HEATED SEAT with temperature control
- Auto powerful DEODORIZER activates after every usage