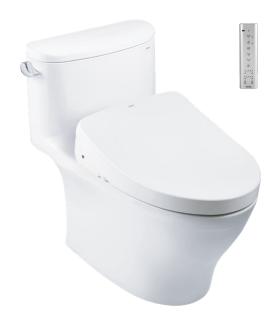

### WASHLET™ +

### CW887UW6

## **P**eatures

- Modern & luxury design
- Stain Resistant, Easy-to-clean Surface with CEFIONTECT Technology
- TORNADO FLUSH System, WATER SAVING (4.8 L)
- EWATER+ spreads out and keeps clean toilet bowl and nozzle by preventing bacterial with sanitizing effect
- AUTO OPEN/CLOSE LID
- Maximized comfort function with new wide front and pulsating cleansing
- Fully equipped with comfortable rear, front and oscillating cleansing functions
- Build-in with Motion Sensor Microwave technology
- Infrared Sensor for remote control capabilities
- Adjustable WARM AIR DRYING
- HEATED SEAT with temperature control
- Auto powerful DEODORIZER activates after every usage