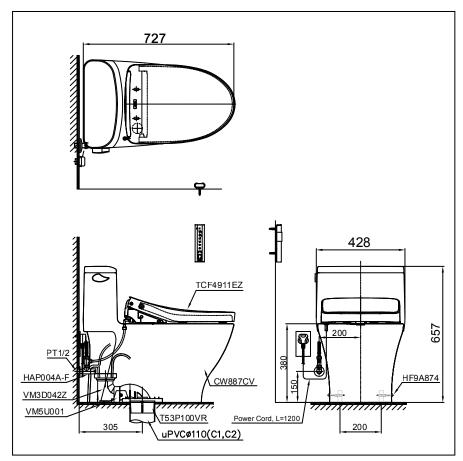

# **S**pecifications

Flush System : TORNADO Siphon-Jet

Water Use : 4.8 (L)
Bowl Shape : Elongated
Rough-in : 305 (mm)
Water Pressure : 0.05Mpa~0.75Mpa
Seat & Cover : TCF4911EZ

Power Rating : 220~240V , 50/60Hz ,

830~839 W

White

Please consult a TOTO representative for details

TOTO (THAILAND) CO.,LTD