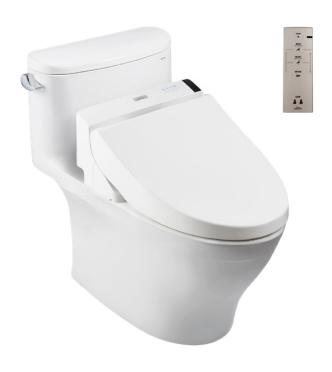

### CW887UW5

## **E**eatures

- Modern & luxury design
- Stain Resistant, Easy-to-clean Surface with CEFIONTECT Technology
- TORNADO FLUSH System, WATER SAVING (4.8 L)
- Fully equipped with comfortable rear, and front cleansing functions
- Adjustable WARM AIR DRYING
- HEATED SEAT with temperature control
- Auto powerful DEODORIZER activates after every usage

# **S**pecifications

Flush System : TORNADO Siphon-Jet

Water Use : 4.8 (L)
Bowl Shape : Elongated
Rough-in : 305 (mm)
Water Pressure : 0.05Mpa~0.75Mpa

Seat & Cover : TCF6531Z

Power Rating : 220~240V , 50/60Hz ,