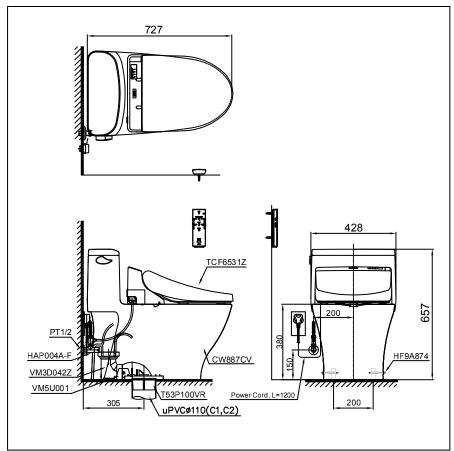

# **S**pecifications

Flush System : TORNADO Siphon-Jet

Water Use : 4.8 (L)
Bowl Shape : Elongated
Rough-in : 305 (mm)
Water Pressure : 0.05Mpa~0.75Mpa

Seat & Cover : TCF6531Z

Power Rating : 220~240V , 50/60Hz ,

264~309 W

White

Please consult a TOTO representative for details

TOTO (THAILAND) CO.,LTD