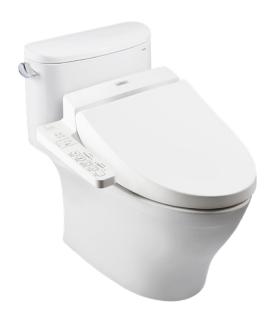

## WASHLET™

## CW887UW4

## **B**eatures

- Modern & luxury design
- Stain Resistant, Easy-to-clean Surface with CEFIONTECT Technology
- TORNADO FLUSH System, WATER SAVING (4.8 L)
- HEATED SEAT soft-closing with temperature control
- Adjustable WARM AIR DRYING
- Adjustable 2 cleanse functions (rear and front cleanse)
- Adjustable cleansing position
- Adjustable water temperature
- Auto powerful DEODORIZER activates after every usage