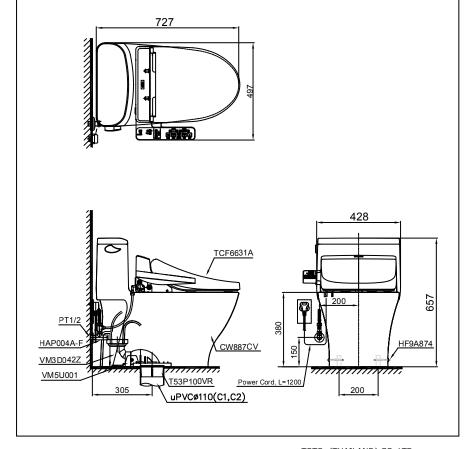

## **S**pecifications

Flush System : TORNADO Siphon-Jet

Water Use : 4.8 (L)

Bowl Shape : Elongated

Rough-in : 305 (mm)

Water Pressure : 0.05Mpa~0.75Mpa

Seat & Cover : TCF6631A

Power Rating : 220~240V , 50/60Hz ,

262~307 W

with CEFIONTECT

White

Please consult a TOTO representative for details

TOTO (THAILAND) CO.,LTD

Bangkok Office: G Tower Grand Rama 9,12th Floor, South Wing, 9 Rama IX Road,Huaykwang Sub-district,Huaykwang District, Bangkok. 10310 Thailand