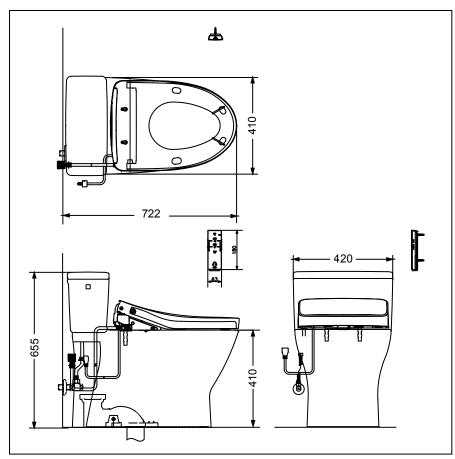

# **S**pecifications

: TORNADO Flush System : 3.8 (L) Water Use : Elongated Bowl Shape : 305 (mm) Rouah-in Water Pressure : 0.05Mpa~0.75Mpa Seat & Cover : TCF4911EZ

WASHLET™ and Auto Flush System

Power Rating : 220~240V, 50/60Hz,

830~839 W

White

Please consult a TOTO representative for details

TOTO (THAILAND) CO.,LTD