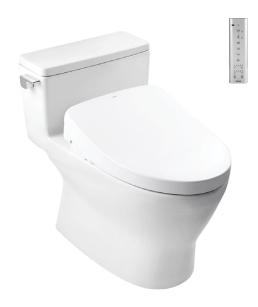

#### **TOILETS**

### WASHLET™ +

#### CW188UW8

## eatures

- 3.8 L flushing system, low consumption
- TORNADO flushing system, makes the best use of water in a strong, clean and quiet way.
- CEFIONTECT applied. Debris, mold and bacteria being prevented from sticking to ceramic surfaces leads to fewer chemicals and water in cleaning.
- EWATER+ spreads out and keeps clean toilet bowl and nozzle by preventing bacterial with sanitizing effect
- AUTO OPEN/CLOSE LID
- Maximized comfort function with new wide front and pulsating cleansing
- Fully equipped with comfortable rear, front and oscillating cleansing functions
- Build-in with Motion Sensor Microwave technology
- Infrdred Sensor for remote control capabilities
- Adjustable WARM AIR DRYING
- HEATED SEAT with temperature control
- Auto powerful DEODORIZER activates after every usage