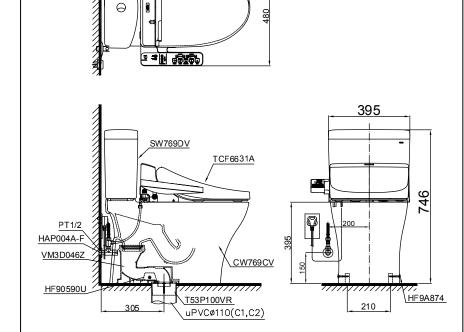

# **S**pecifications

Flush System : TORNADO

Water Use : 4.5 / 3 L

Bowl Shape : Elongated

Rough-in : 305 (mm)

Water Pressure : 0.05Mpa~0.75Mpa

Seat & Cover : TCF6631A

Power Rating : 220~240V , 50/60Hz ,

262~307 W

with CEFIONTECT

White

Please consult a TOTO representative for details

TOTO (THAILAND) CO.,LTD