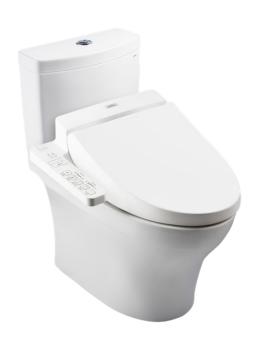

### CST769UW4

## **F**eatures

- Modern & luxury design
- Stain Resistant, Easy-to-clean Surface with CEFIONTECT Technology
- TORNADO FLUSH System, WATER SAVING (4.5L/3L)
- HEATED SEAT soft-closing with temperature control
- Adjustable WARM AIR DRYING
- Adjustable 2 cleanse functions (rear and front cleanse)
- Adjustable cleansing position
- Adjustable water temperature
- Auto powerful DEODORIZER activates after every usage

# **S**pecifications

Flush System : TORNADO

Water Use : 4.5 / 3 L

Bowl Shape : Elongated

Rough-in : 305 (mm)

Water Pressure : 0.05Mpa~0.75Mpa

Seat & Cover : TCF6631A

Power Rating : 220~240V , 50/60Hz ,

262~307 W

with CEFIONTECT

White

Please consult a TOTO representative for details

TOTO (THAILAND) CO.,LTD