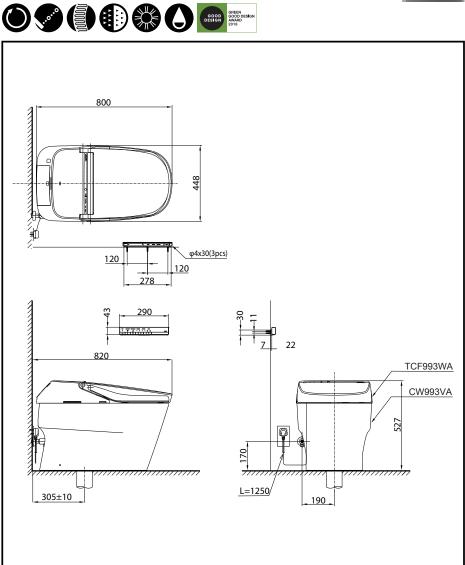

# Specifications

: Siphon-Jet Flush System TORNADO Flush

Water Use : 3.8L / 3L Rough-in : 305 mm Bowl Shape : Elongated

Water Pressure : 0.05Mpa~0.75Mpa : 220~240V, 50/60Hz, Power Rating

841~851W : 1.2 m

Length of Power Cord

: 448W x 800D x 527H mm Size

White (CEFIONTECT)

Please consult a TOTO representative for details