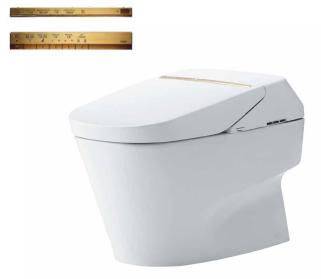

### **NEOREST XH II**

## CES993VA

# eatures

- Integrated appearance of luxury, stylish, elegant
- Hybrid Ecology System - WATER SAVING dual flush 3.8/3L - minimum required water pressure only at 0.05Mpa (Dynamic)
- TORNADO Flushing for powerful flushing effect with less amount of
- Integral WASHLET™ features front and rear warm water washing
- Revolutionary technology, ACTILIGHT, keeps the toilet clean on its own, ridding it both visible and invisible
- AUTO FUNCTIONS: Lid opens, closes and toilet flushes when sensor is activated
- Auto soft light function usable for night time usage

ACTILIGHT is a cutting-edge cleaning technology that includes a scientific glaze that's fired onto the bowl and a UV light inside the lid. These two features work together to generate the photocatalytic process that decomposes bacteria and waste. It keeps the toilet looking and feeling brand new.