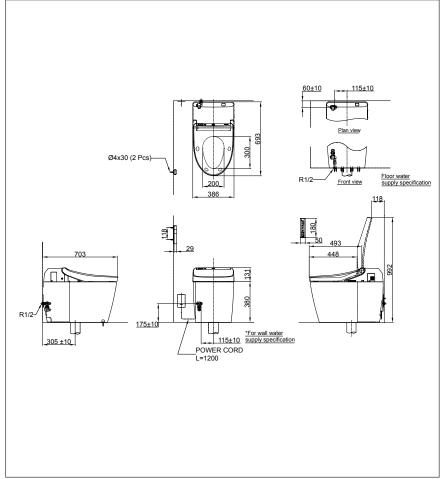

## **S**pecifications

| Flush System<br>Water Use |   | TORNADO<br><i>3.8L / 3L</i>                       |
|---------------------------|---|---------------------------------------------------|
| Rough-in                  | 1 | 305 mm                                            |
| Water Pressure            | : | 0.05MPa~0.75MPa                                   |
| Power Rating              | : | 220~240V , 50/60Hz ,<br>820~828W                  |
| Length of                 | : | 1.2 m                                             |
| Power Cord                |   |                                                   |
| Material                  | : | <i>Bowl -Ceramic</i><br>WASHLETTM <i>-Plastic</i> |
| Size                      | : | 386W x 693D x 511H                                |