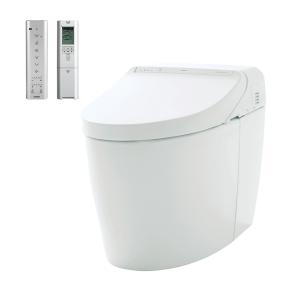

#### NEOREST DH Luxurious Integrated Toilet

## CES989VA

#### F eatures

- Integrated appearance of luxury and streamlined cleanliness to create a elegant and seamless design
- Hybrid Ecology System WATER SAVING dual flush 3.8L / 3L Minimum required water pressure only at 0.05MPa (Dynamic)
- New TORNADO FLUSH system 360° cleaning power reaches every spot using less water with high pressure from newly developed bowl
- TORNADO FLUSH waterjet outlet is now newly placed in hidden position to introduce a cleaner aesthetics
- HEATED SEAT with temperature control
- PREMIST water is sprayed inside the toilet bowl to make it difficult for dirt to adhere
- EWATER+ automatically spreads out and keeps nozzle clean by preventing bacteria with sanitizing effect
- Auto powerful DEODORIZER activates after every usage
- Adjustable WARM AIR DRYING