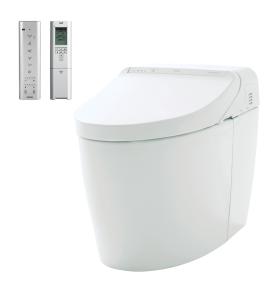

#### NEOREST DH Luxurious Integrated Toilet

### CES989PVA

## **B**eatures

- Integrated appearance of luxury and streamlined cleanliness to create a elegant and seamless design
- Hybrid Ecology System
   WATER SAVING dual flush 4.5L / 3L
   Minimum required water pressure only at 0.05MPa (Dynamic)
- New TORNADO FLUSH system 360° cleaning power reaches every spot using less water with high pressure from newly developed bowl
- TORNADO FLUSH waterjet outlet is now newly placed in hidden position to introduce a cleaner aesthetics
- HEATED SEAT with temperature control
- PREMIST water is sprayed inside the toilet bowl to make it difficult for dirt to adhere
- EWATER+ automatically spreads out and keeps nozzle clean by preventing bacteria with sanitizing effect
- Auto powerful DEODORIZER activates after every usage
- Adjustable WARM AIR DRYING