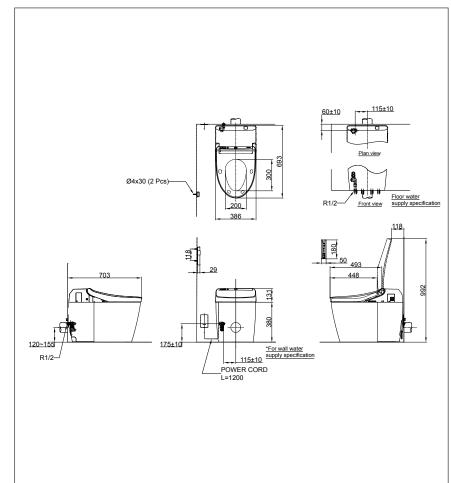

# **S**pecifications

Flush System : TORNADO
Water Use : 4.5L / 3L
Rough-in : 120~155 mm
Water Pressure : 0.05MPa~0.75MPa
Power Rating : 220~240V , 50/60Hz ,
820~828W

Length of Power Cord Material : 1.2 m

terial : Bowl -Ceramic WASHLETTM -Plastic

Size : 386W x 693D x 511H

White (#NW1)

Please consult a TOTO representative for details