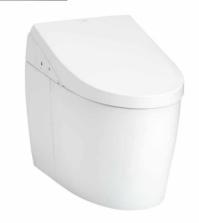

## TOILETS

NEOREST AH Luxurious Integrated Toilet

## **CES9788VA**

## E eatures

- Intergrated appearance of luxury and streamlined cleanliness to create a elegant and seamless design
- Hybrid Ecology System WATER SAVING dual flush 3.8L / 3L - Minimum required water pressure only at 0.05MPa (Dynamic)
- New TORNADO FLUSH System 360° cleaning power reaches every spot using less water with high pressure from newly developed bowl
- TORNADO FLUSH waterjet outlet is now newly placed in hidden position to introduce a cleaner aesthetics
- RIMLESS Simply beautiful in shape with no shaded area make cleaning easier
- AIR-IN WONDER WAVE Cleansing propels a succession of water drop lets which saturate with air increase size by 30%
- Build-in with Motion Sensor -Microwave technology
- HEATED SEAT with temperature control
- PREMIST water is sprayed inside the toilet bowl to make it difficult for dirt to adhere
- EWATER+ automatically spreads out and keeps clean toilet bowl and nozzle by preventing bacteria with sanitizing effect
- Auto powerful DEODORIZER activates after every usage