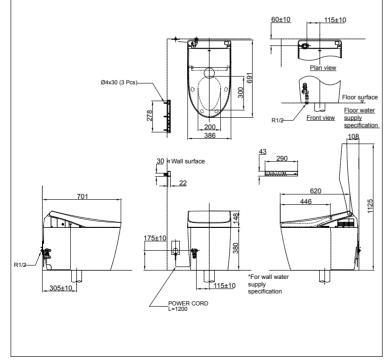

## **S**pecifications

| Flush System   | : | TORNADO   |
|----------------|---|-----------|
| Water Úse      | : | 3.8L / 3L |
| Rough-in       | 2 | 305 mm    |
| Water Pressure | : | 0.05MPa~  |
| Power Rating   | 1 | 220~240V  |
|                |   | 820~839N  |
| Length of      | 1 | 1.2 m     |

Power Cord Size Material

: 386W x 691D x 528H mm : Bowl -Ceramic WASHLET<sub>TM</sub> -Plastic Remote Controller -Aluminium

Golors White (#NW1)

Please consult a TOTO representative for details

TOTO (THAILAND) CO., LTD