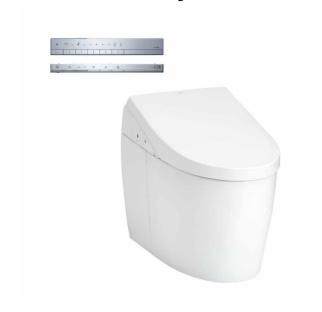

## CES9788PVA

## NEOREST AH Luxurious Integrated Toilet

## **P**eatures

- Intergrated appearance of luxury and streamlined cleanliness to create a elegant and seamless design
- Hybrid Ecology System

   WATER SAVING dual flush 4.5L / 3L
   Minimum required water pressure only at 0.05MPa (Dynamic)
- New TORNADO FLUSH System 360° cleaning power reaches every spot using less water with high pressure from newly developed bowl
- TORNADO FLUSH waterjet outlet is now newly placed in hidden position to introduce a cleaner aesthetics
- RIMLESS
   Simply beautiful in shape with no shaded area make cleaning easier
- AIR-IN WONDER WAVE Cleansing propels a succession of water drop lets which saturate with air increase size by 30%
- Build-in with Motion Sensor -Microwave technology
- HEATED SEAT with temperature control
- PREMIST water is sprayed inside the toilet bowl to make it difficult for dirt to adhere
- EWATER+ automatically spreads out and keeps clean toilet bowl and nozzle by preventing bacteria with sanitizing effect
- Auto powerful DEODORIZER activates after every usage
- Adjustable WARM AIR DRYING