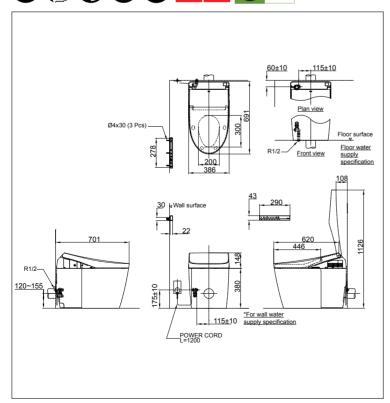

## **S**pecifications

Flush System : TORNADO
Water Use : 4.5L / 3L
Rough-in : 120~155 mm
Water Pressure : 0.05MPa~0.75MPa
Power Rating : 220~240V , 50/60Hz ,
820~839W

: 1.2 m

Length of Power Cord Size

Material

: 386W x 691D x 528H mm

: Bowl -Ceramic WASHLET™ -Plastic

Remote Controller -Aluminium

White (#NW1)

Please consult a TOTO representative for details

TOTO (THAILAND) CO.,LTD