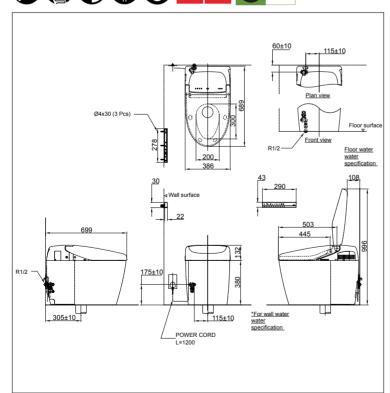

## Specifications 5 |

Flush System Water Úse 3.8L / 3L 305 mm Rough-in Water Pressure :

0.05MPa~0.75MPa Power Rating 220~240V , 50/60Hz , 820~839W : 1.2 m

Lenath of Power Cord Material

: Bowl -Ceramic

WASHLET™ -Plastic Remote Controller -Aluminium

: 386W x 689D x 512H mm Size

White (#NW1)

Please consult a TOTO representative for details

TOTO (THAILAND) CO.,LTD

Bangkok Office: G Tower Grand Rama 9,12th Floor, South Wing, 9 Rama IX Road, Huaykwang Sub-district, Huaykwang District, Bangkok. 10310 Thailand Tel: +(66)2-117-9520(AUTO) Fax: +(66)2-117-9527 th.toto.com