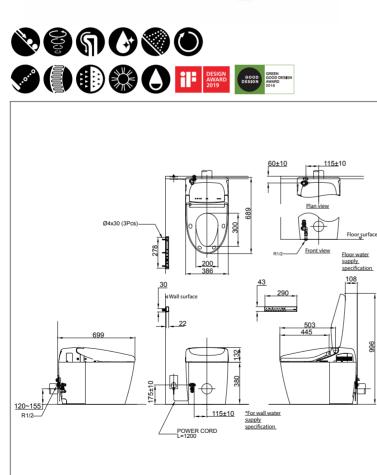

## eatures

- Intergrated appearance of luxury and streamlined cleanliness to create a elegant and seamless design
- Hybrid Ecology System WATER SAVING dual flush 4.5L / 3L Minimum required water pressure only at 0.05MPa (Dynamic)
- New TORNADO FLUSH system 360° cleaning power reaches every spot using less water with high pressure from newly developed bowl
- TORNADO FLUSH waterjet outlet is now newly placed in hidden position to introduce a cleaner aesthetics
- RIMLESS Simply beautiful in shape with no shaded area make cleaning easier
- AIR-IN WONDER WAVE Cleansing propels a succession of water drop lets which saturate with air increase size by 30%
- Build-in with Motion Sensor -Microwave technology
- HEATED SEAT with temperature control
- PREMIST water is sprayed inside the toilet bowl to make it difficult for dirt to adhere
- EWATER+ automatically spreads out and keeps clean toilet bowl and nozzle by preventing bacteria with sanitizing effect
- Auto powerful DEODORIZER activates after every usage
- Adjustable WARM AIR DRYING

## pecifications

| Flush System   | 1 | TORNADO               |
|----------------|---|-----------------------|
| Water Úse      | : | 4.5L / 3L             |
| Rough-in       | : | 120~155 mm            |
| Water Pressure | 2 | 0.05MPa~0.75MPa       |
| Power Rating   | : | 220~240V , 50/60Hz ,  |
| -              |   | 820~839W              |
| Length of      | : | 1.2 m                 |
| Power Cord     |   |                       |
| Material       | : | Bowl -Ceramic         |
|                |   | WASHLETTM -Plastic    |
|                |   | Remote Controller     |
|                |   | -Aluminium            |
| Size           | : | 386W x 689D x 512H mm |
|                |   |                       |
|                |   |                       |