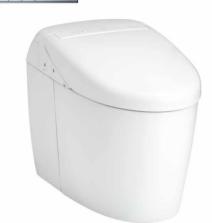

## TOILETS

NEOREST RH Luxurious Integrated Toilet

## CES9768PVA

## eatures

- Intergrated appearance of luxury and streamlined cleanliness to create a elegant and seamless design
- Hybrid Ecology System WATER SAVING dual flush 4.5L / 3L Minimum required water pressure only at 0.05MPa (Dynamic)
- New TORNADO FLUSH system 360° cleaning power reaches every spot using less water with high pressure from newly developed bowl
- TORNADO FLUSH waterjet outlet is now newly placed in hidden position to introduce a cleaner aesthetics
- RIMLESS Simply beautiful in shape with no shaded area make cleaning easier
- AIR-IN WONDER WAVE Cleansing propels a succession of water drop lets which saturate with air increase size by 30%
- Build-in with Motion Sensor -Microwave technology
- HEATED SEAT with temperature control
- PREMIST water is sprayed inside the toilet bowl to make it difficult for dirt to adhere
- EWATER+ automatically spreads out and keeps clean toilet bowl and nozzle by preventing bacteria with sanitizing effect
- Auto powerful DEODORIZER activates after every usage
- Adjustable WARM AIR DRYING