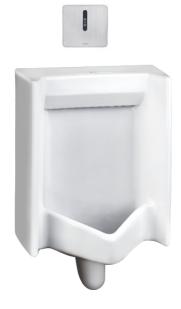

#### Wall Hung Urinal

### UW447HJT1W/F

### eatures

- Compact design with privacy shields
- Powerful washdown flushing action
- Integral trap
- Easy and flexible installation

## Parts description

Flush Valve and Fittings not included

#### **●***UW447HJT1*

Wall Hung Urinal Back Inlet Type