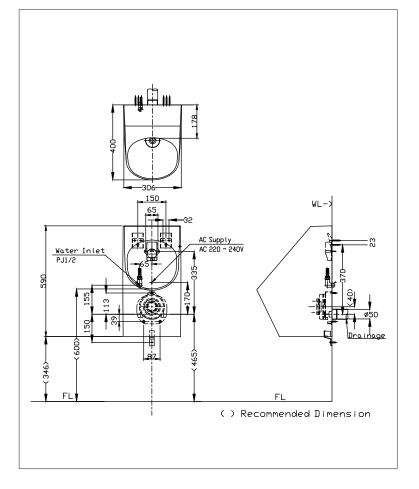

## Parts description

#### ●USWN925AE

Wall Hung Urinal Back Inlet Type with Built-in Sensor AC 220V Operated

Please consult a TOTO representative for details

TOTO (THAILAND) CO.,LTD Bangkok Office : G Tower Grand Rama 9,12th Floor, South Wing, 9 Rama IX Road,Huaykwang Sub-district,Huaykwang District, Bangkok. 10310 Thailand Tel : +(66)2-117-9520(AUTO) Fax : +(66)2-117-9527