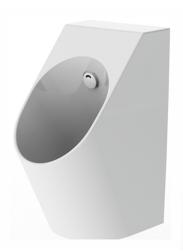

#### Wall Hung Urinal with Built-in Sensor

### **USWN925AE**

## Features

- Compact design with privacy shields
- CEFIONTECT technology:super smooth, ion barrier glazing for a clean urinal
- WATER SAVING effect with powerful flushing action
- Integral trap

## Specifications

| Water Use      | ; | 0.5 L           |
|----------------|---|-----------------|
| Size           | ; | 306X400X590 mm  |
| Water Pressure | ; | 0.07MPa~0.75MPa |