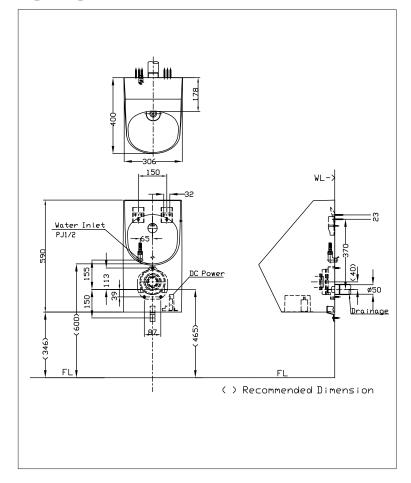

## Parts description

#### ●USWN925A

Wall Hung Urinal Back Inlet Type with Built-in Sensor Battery Operated

Please consult a TOTO representative for details

TOTO (THAILAND) CO.,LTD Bangkok Office : G Tower Grand Rama 9,12th Floor, South Wing, 9 Rama IX Road,Huaykwang Sub-district,Huaykwang District, Bangkok. 10310 Thailand Tel : +(66)2-117-9520(AUTO) Fax : +(66)2-117-9527