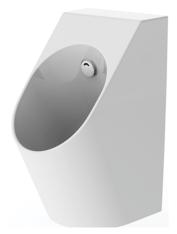

# **URINALS**

Wall Hung Urinal with Built-in Sensor

#### **USWN925A**

### **F**eatures

- Compact design with privacy shields
- CEFIONTECT technology:super smooth, ion barrier glazing for a clean urinal
- WATER SAVING effect with powerful flushing action
- Integral trap

## Specifications

| Water Use                        | : 0.5 L          |
|----------------------------------|------------------|
| Size                             | : 306X400X590 mm |
| Water Pressure : 0.07MPa~0.75MPa |                  |