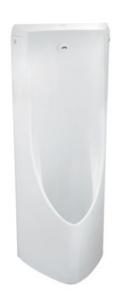

#### *Wall Hung Urinal with Built-in Sensor*

#### USWN900AE

### **F**eatures

- Compact design with privacy shields
- Universal low lip design easy approach for young children
- CEFIONTECT technology:super smooth, ion barrier glazing for a clean urinal
- WATER SAVING effect with powerful flushing action
- Integral trap

#### Specifications

| Water Use      | ; | 0.5 L           |
|----------------|---|-----------------|
| Size           | : | 380X420X920 mm  |
| Water Pressure | : | 0.07MPa~0.75MPa |