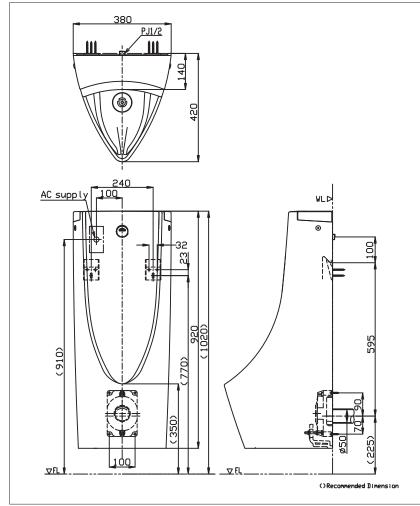

#### Specifications

| Water Use      | ; | 0.5 L           |
|----------------|---|-----------------|
| Size           | : | 380X420X920 mm  |
| Water Pressure | : | 0.07MPa~0.75MPa |

# Parts description

#### •USWN900AE

Wall Hung Urinal Back Inlet Type with Built-in Sensor AC 220V Operated

White

*Please consult a TOTO representative for details* 

TOTO (THAILAND) CO., LTD

Bangkok Office : G Tower Grand Rama 9,12th Floor, South Wing, 9 Rama IX Road,Huaykwang Sub-district,Huaykwang District, Bangkok. 10310 Thailand Tel : +(66)2-117-9520(AUTO) Fax : +(66)2-117-9527 th.toto.com