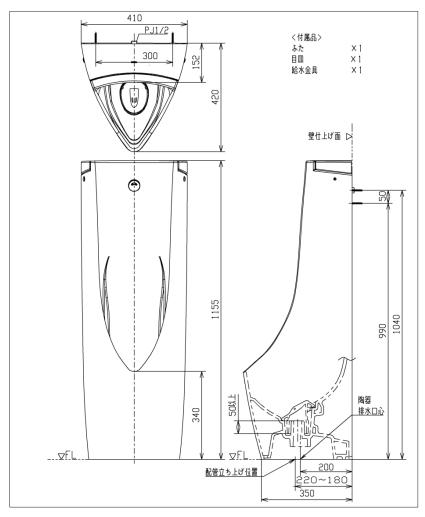

### **S**pecifications

| Water Use :      | 0.9 L           |
|------------------|-----------------|
| Size :           | 410X420X1155 mm |
| Water Pressure : | 0.07MPa~0.75MPa |

# Parts description

• UFS910W Floor Mounted Urinal with Built-in Sensor (ECOPOWER)

*Please consult a TOTO representative for details* 

TOTO (THAILAND) CO., LTD

Bangkok Office : G Tower Grand Rama 9,12th Floor, South Wing, 9 Rama IX Road,Huaykwang Sub-district,Huaykwang District, Bangkok. 10310 Thailand Tel : +(66)2-117-9520(AUTO) Fax : +(66)2-117-9527