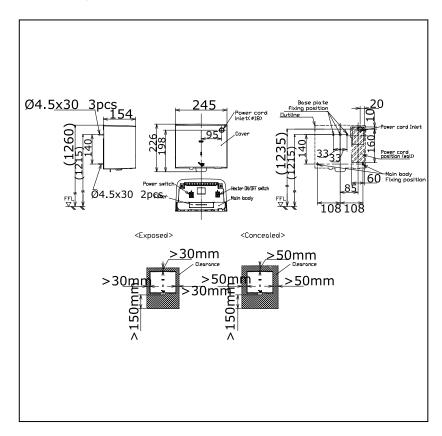

# **S**pecifications

Size : 245W x 154D x 226H mm

Power : Heater On: 620~690W Consumption : Heater Off: 375~440W

Power Supply :  $AC220 \sim 240V$ Material : Plastic (PP)

#### **Drawing:**