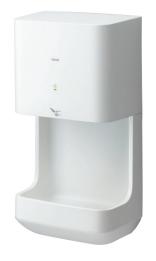

### **TYC322W**

#### Hand Dryer

### **B**eatures

- Dry your hands with no contact or wasted paper
- A high-speed air jet blows water droplets off the hands in an instant
- A wide nozzle blows air that covers the entire surface area of the hands
- A slim design for unobstructed placement
- Low energy consumption
- A water tray catches water droplets to prevent wet floors
- A smooth design with minimal joints for quick and easy cleaning

# Parts Description

● TYC322W

High Speed Hand Dryer

White

Please consult a TOTO representative for details