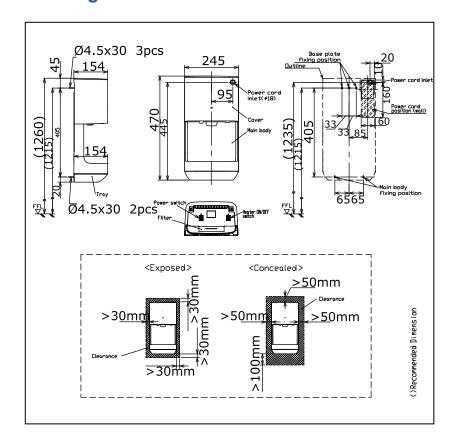

#### **Drawing:**

## **S**pecifications

Size : 245W x 154D x 470H mm

Power : Heater On : 605~675W Consumption : Heater Off : 380~440W

Power Supply : AC220 ~ 240V

Material :Plastic (PP)