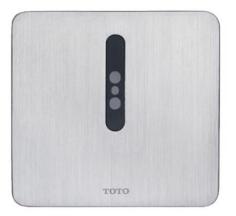

# TTUE601DC1

### Deatures

- Automatic flushing : hands-free and hygiene
- The sensor is encases in heavyduty glass, to protect from vandalism
- WATER SAVING

Water Pressure : 0.05MPa - 0.75 MPa Water Volume : 1.1 - 1.9 L/Time @ 0.1 - 0.75 MPa

#### TTUE601DC1

Concealed Urinal Sensor Flush Valve (Battery) for Top Inlet

Please consult a TOTO representative for details

TOTO (THAILAND) CO.,LTD Bangkok Office : G Tower Grand Rama 9,12th Floor, South Wing, 9 Rama IX Road,Huaykwang Sub-district,Huaykwang District, Bangkok. 10310 Thailand Tel : +(66)2-117-9520(AUTO) Fax : +(66)2-117-9527