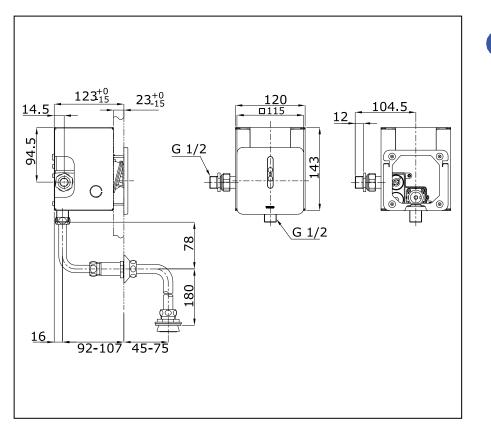

#### Parts description

#### TTUE601DC1

Concealed Urinal Sensor Flush Valve (Battery) for Top Inlet

Please consult a TOTO representative for details

TOTO (THAILAND) CO.,LTD Bangkok Office : G Tower Grand Rama 9,12th Floor, South Wing, 9 Rama IX Road,Huaykwang Sub-district,Huaykwang District, Bangkok. 10310 Thailand Tel : +(66)2-117-9520(AUTO) Fax : +(66)2-117-9527