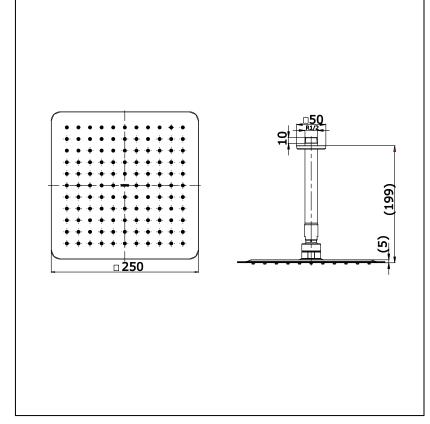

## Parts description

#### ТТSR302СК

Ceiling Mounted Fixed Shower Head (Size : 250 x 250 mm)

**Remarks:** 

Please result TOTO sales representative for detail.

TOTO (THAILAND) CO.,LTD

Bangkok Office : G Tower Grand Rama 9,12th Floor, South Wing, 9 Rama IX Road,Huaykwang Sub-district,Huaykwang District, Bangkok. 10310 Thailand Tel : +(66)2-117-9520(AUTO) Fax : +(66)2-117-9527 th.toto.com