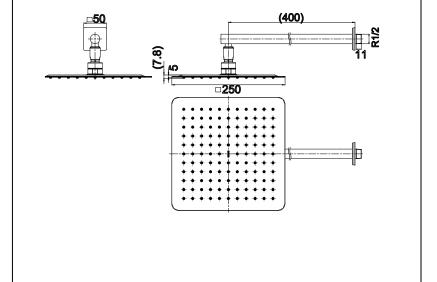

# Parts description

### • TTSR301CK

Wall Mounted Fixed Shower Head (Size : 250 x 250 mm)