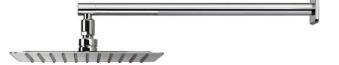

## Shower Fitting

Wall Mounted Fixed Shower Head

### • TTSR301CK

Wall Mounted Fixed Shower Head (Size : 250 x 250 mm)