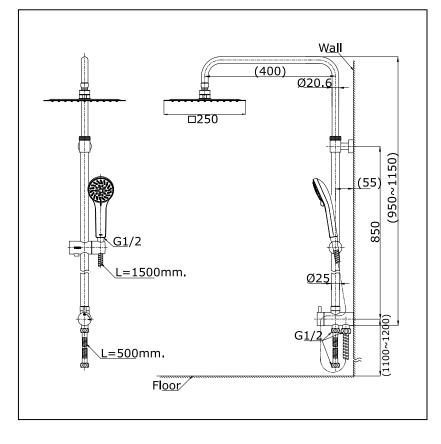

#### S pecifications

| Water Pressure | : | 0.05MPa - 0.75MPa |
|----------------|---|-------------------|
| Finish         | : | Nickel Chrome     |
| Material       | : | Brass             |

## Parts description

• TTSH302J

Shower Column Set with 5 Mode Hand Shower

Please result TOTO sales representative for detail.

TOTO (THAILAND) CO.,LTD

Bangkok Office : G Tower Grand Rama 9,12th Floor, South Wing, 9 Rama IX Road,Huaykwang Sub-district,Huaykwang District, Bangkok. 10310 Thailand Tel : +(66)2-117-9520(AUTO) Fax : +(66)2-117-9527 th.toto.com