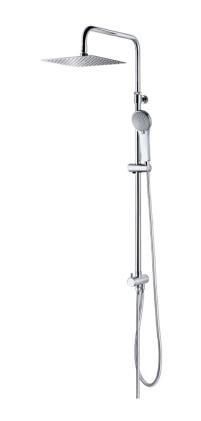

#### Shower Column Set with 5Mode Hand Shower

## **F**eatures

- Large showerhead bringing about luxurious bathing experience
  Equipped with lifting rod for the shower, more convenient to use
- Adjustable showerhead angle, comfortable for use