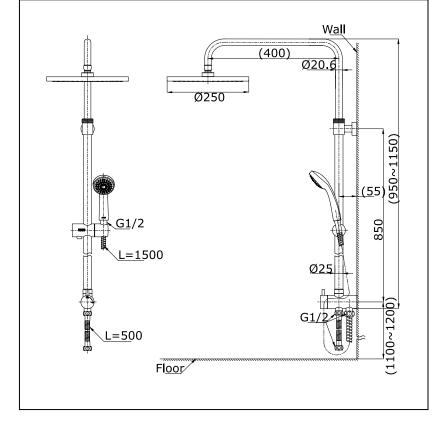

## Specifications

| Water Pressure | : | 0.05MPa - 0.75MPa |
|----------------|---|-------------------|
| Finish         | : | Nickel Chrome     |
| Material       | : | Brass             |

#### Parts description

- TTSH301C
- Shower Column Set with Hand Shower

**Remarks:** Please result TOTO sales representative for detail.

TOTO (THAILAND) CO.,LTD

Bangkok Office : G Tower Grand Rama 9,12th Floor, South Wing, 9 Rama IX Road,Huaykwang Sub-district,Huaykwang District, Bangkok. 10310 Thailand Tel : +(66)2-117-9520(AUTO) Fax : +(66)2-117-9527 th.toto.com