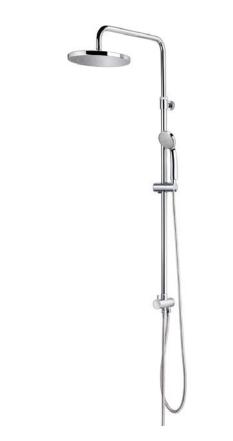

#### Shower Column Set with Hand Shower

### **F**eatures

- Round shape over head shower
- Adjustable Height for over head shower

#### Parts description

- TTSH301C
- Shower Column Set with Hand Shower

**Remarks:** Please result TOTO sales representative for detail.

TOTO (THAILAND) CO.,LTD

Bangkok Office : G Tower Grand Rama 9,12th Floor, South Wing, 9 Rama IX Road,Huaykwang Sub-district,Huaykwang District, Bangkok. 10310 Thailand Tel : +(66)2-117-9520(AUTO) Fax : +(66)2-117-9527 th.toto.com