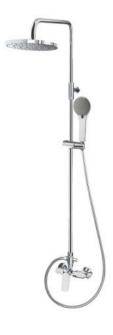

# FAUCETS

Rei-S series Single Lever Shower Column Set with 5 Mode Hand Shower

#### • TTMR306SMFK

Single Lever Shower Column set with 5 Mode Hand Shower (Over Head Shower Size : Ø 250 mm)