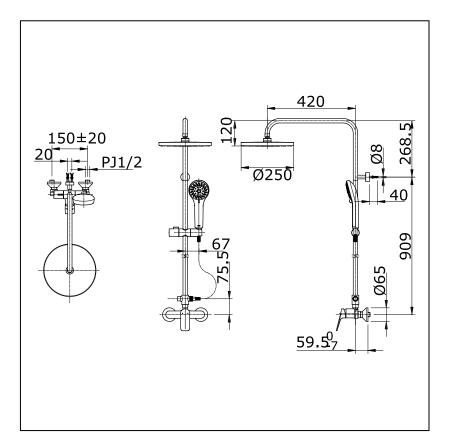

### Parts description

#### • TTMR306SMFK

Single Lever Shower Column set with 5 Mode Hand Shower (Over Head Shower Size : Ø 250 mm)