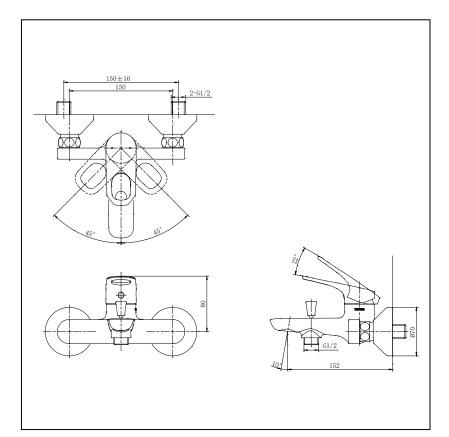

## Parts description

### • TTMR301K

Single Lever Bath&Shower Mixer w/o Hand Shower Set