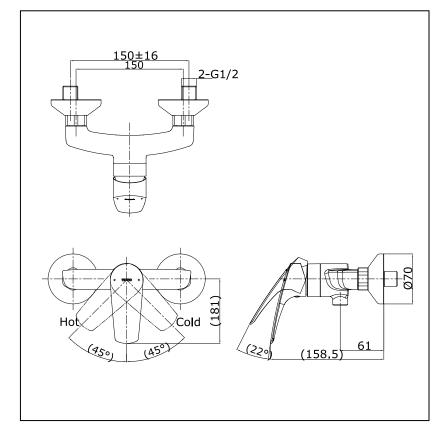

# FAUCETS

CRES Single Lever Shower Mixer w/o Hand Shower Set

ТТМСЗО2К

### • TTMC302K

Single Lever Shower Mixer without Hand Shower set