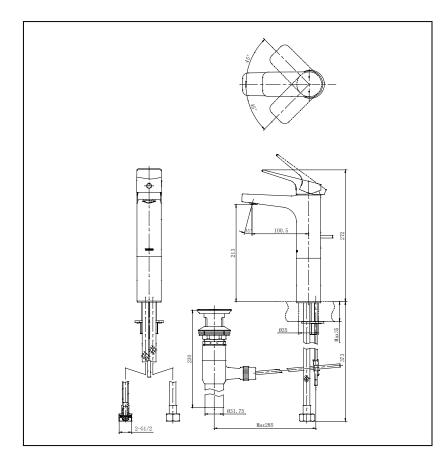

Parts description

#### • TTLR302FVK-1

Extended Single Lever Lavatory Faucet with Pop-Up Waste