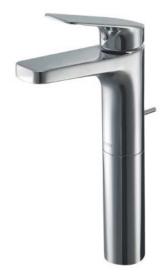

### TTLR302FVK-1

#### • TTLR302FVK-1

Extended Single Lever Lavatory Faucet with Pop-Up Waste