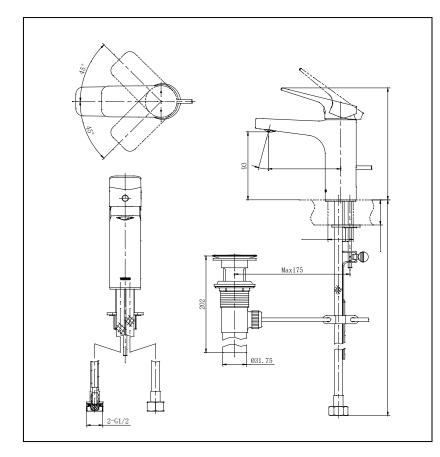

Parts description

### • TTLR302FK-1

Single Lever Lavatory Faucet with Pop-Up Waste