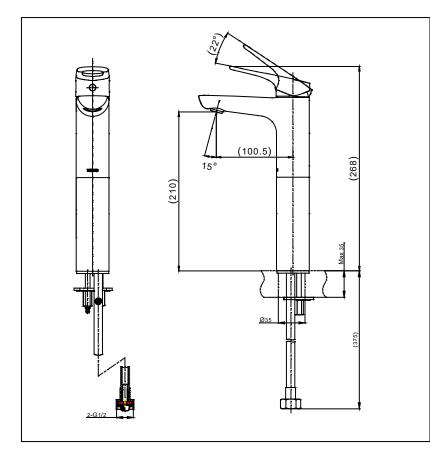

### TTLR103FVK

#### • TTLR103FVK

Extended Single Lever Lavatory Faucet without Pop-Up Waste (Cold Water)