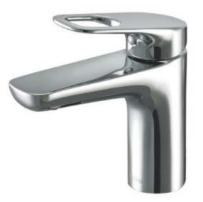

# FAUCETS

Rei-R Series Single Lever Lavatory Faucet (Cold Water)

#### • TTLR103FK

Single Lever Lavatory Faucet without Pop-Up Waste and Flexible Hose (Cold Water)