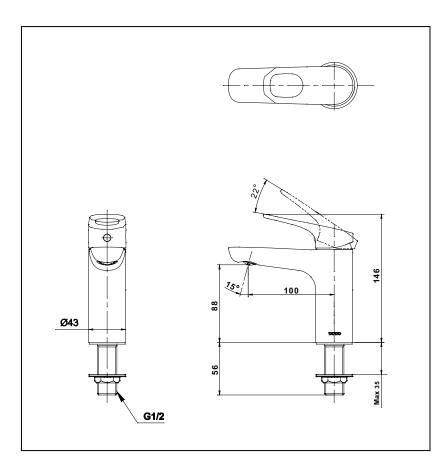

### Parts description

#### • TTLR103FK

Single Lever Lavatory Faucet without Pop-Up Waste and Flexible Hose (Cold Water)