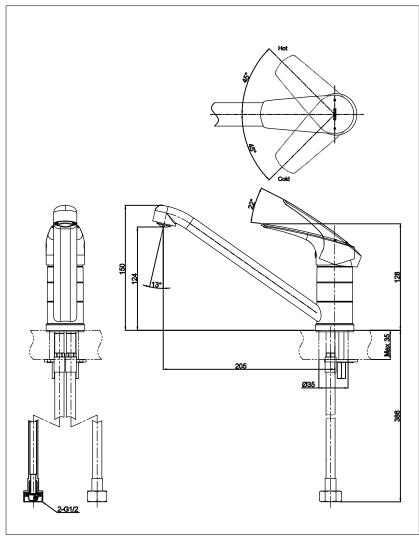

## **S**pecifications

| Water Pressure | : 0.05MPa~0.75MPa |
|----------------|-------------------|
| Finish         | : Nickel Chrome   |
| Material       | : Brass           |

• TTKC301F Single Lever Kitchen Faucet