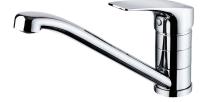

CRES Kitchen Faucet

## Features

- Sharp-lined smart design exclusively for CRES series
- Durable finishes
- Smooth operation with lever type

## **S**pecifications

| Water Pressure | : 0.05MPa~0.75MPa |
|----------------|-------------------|
| Finish         | : Nickel Chrome   |
| Material       | : Brass           |

• TTKC301F Single Lever Kitchen Faucet