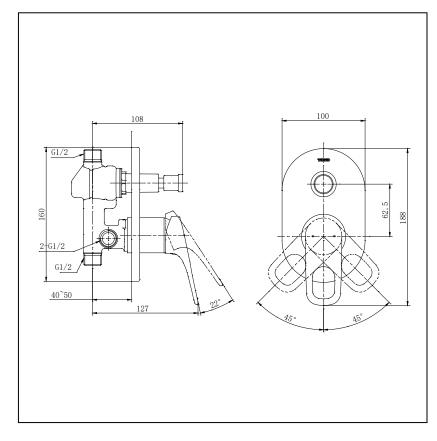

# FAUCETS

Rei-R Series Single Lever Bath&Shower Mixer with Diverter

### • TTBR301K

Single Lever Bath&Shower Mixer with Diverter