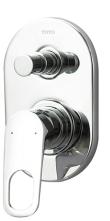

# FAUCETS

Rei-R Series Single Lever Bath&Shower Mixer with Diverter

### • TTBR301K

Single Lever Bath&Shower Mixer with Diverter