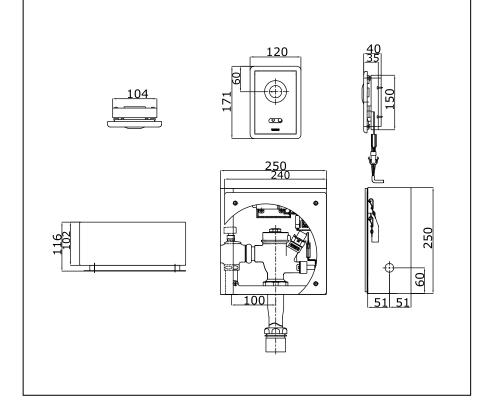

## eatures F

- Durable finishes
- Brass valve body

| Water Pressure       | : 0.07~0.75Mpa |
|----------------------|----------------|
| Water<br>Consumption | : 6L           |
| Power                | : AC 220V      |