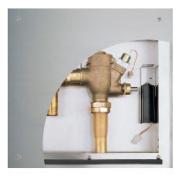

## eatures F

- Durable finishes
- Brass valve body

| Water Pressure       | : 0.07~0.75Mpa |
|----------------------|----------------|
| Water<br>Consumption | : 6L           |
| Power                | : AC 220V      |