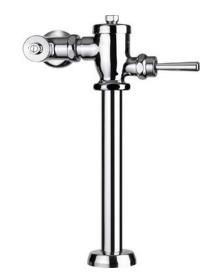

#### • TS404NSK

Toilet Flush Valve with Straight Pipe (Water Saving Type)

Please consult a TOTO representative for details