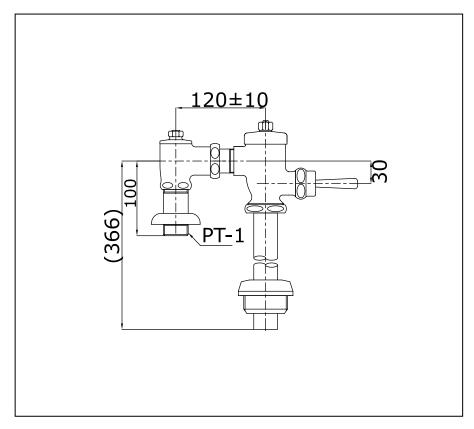

#### **Drawing:**

TOTO (THAILAND) CO.,LTD Bangkok Office : G Tower Grand Rama 9,12th Floor, South Wing, 9 Rama IX Road,Huaykwang Sub-district,Huaykwang District, Bangkok. 10310 Thailand Tel : +(66)2-117-9520(AUTO) Fax : +(66)2-117-9527 th.toto.com