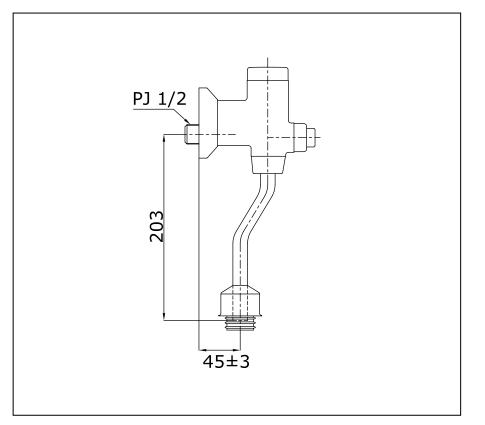

#### **Drawing:**

Parts description

• TS403S(HM) Urinal Flush Valve with Bended Pipe (Installation Distance : 45 mm)

Please consult a TOTO representative for details

TOTO (THAILAND) CO.,LTD Bangkok Office : G Tower Grand Rama 9,12th Floor, South Wing, 9 Rama IX Road,Huaykwang Sub-district,Huaykwang District, Bangkok. 10310 Thailand Tel : +(66)2-117-9520(AUTO) Fax : +(66)2-117-9527 th.toto.com