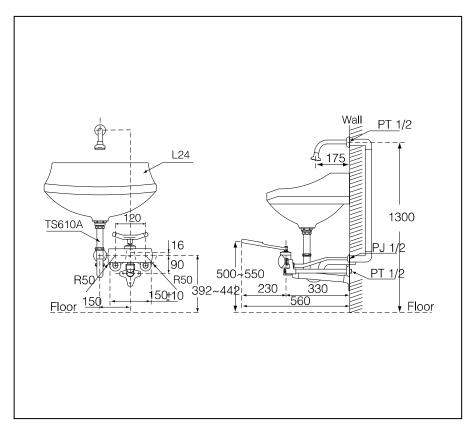

## Drawing:

Parts description

• TS213 Knee Action Mixer

Please consult a TOTO representative for details

TOTO (THAILAND) CO.,LTD Bangkok Office : G Tower Grand Rama 9,12th Floor, South Wing, 9 Rama IX Road,Huaykwang Sub-district,Huaykwang District, Bangkok. 10310 Thailand Tel : +(66)2-117-9520(AUTO) Fax : +(66)2-117-9527 th.toto.com